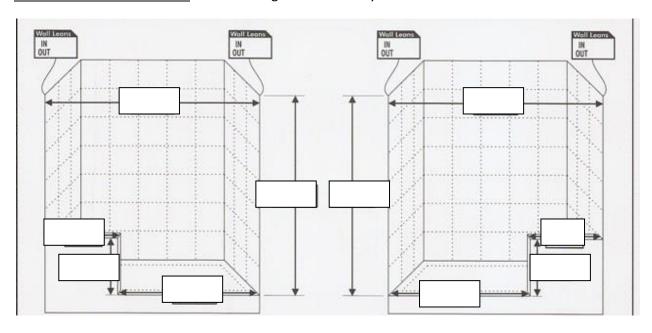

#### **Shower Quote Request Form**

| П | 2 | + | Δ |  |
|---|---|---|---|--|
|   |   |   |   |  |

| Name:                                                         |  |
|---------------------------------------------------------------|--|
| Address:                                                      |  |
| Phone #:                                                      |  |
| Email :                                                       |  |
| Design of Shower: *See diagrams below*                        |  |
| Opening size: (inches)                                        |  |
| Location of Shower: 2nd floor, main floor or basement         |  |
| Ceiling height :                                              |  |
| Location of door: right, left or centered                     |  |
| Hardware finish: Chrome or Brushed Nickel or specialty finish |  |
| Panels: Full height or door and panels same height            |  |
| Comments/notes:                                               |  |

# Shower design:

Alcove: 3 tiled walls, open face for glass