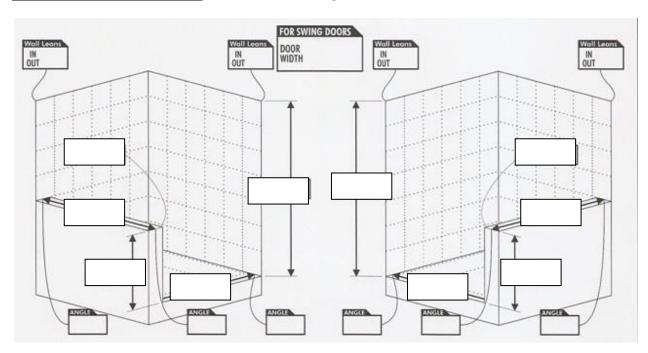

#### 90 degree corner shower with half wall and return - 2 tiled walls, 2 sides for glass

# Alcove shower with half wall- 3 tiled walls glass on face only