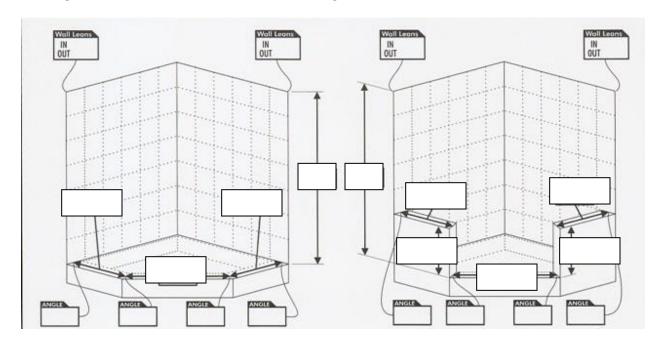

## 90 degree corner unit: 2 tiled walls, 2 glass walls

## 90 degree corner with half wall - 2 tiled walls 2 sides glass