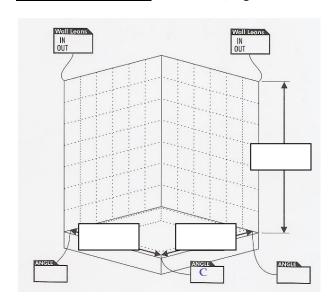

|  |
| Location of Shower: 2nd floor, main floor or basement         |  |
| Ceiling height :                                              |  |
| Location of door: right, left or centered                     |  |
| Hardware finish: Chrome or Brushed Nickel or specialty finish |  |
| Panels: Full height or door and panels same height            |  |
| Comments/notes:                                               |  |

Please be advised these are approximate prices until we can come on site to verify.

We do require a 50% deposit for all orders placed.

Special order glass can take approximately 2 1/2-3 weeks to receive.

Quote is valid for 30 days.

# Shower design:

Alcove: 3 tiled walls, open face for glass



## 90 degree corner unit: 2 tiled walls, 2 glass walls



# Neo Angle Corner Showers: 2 tiled walls, 3 sides for glass



## 90 degree corner with half wall - 2 tiled walls 2 sides glass



#### 90 degree corner shower with half wall and return - 2 tiled walls, 2 sides for glass



# Alcove shower with half wall- 3 tiled walls glass on face only