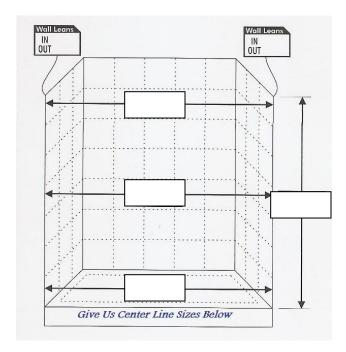

|  |
| Opening size: (inches)                                        |  |
| Location of Shower: 2nd floor, main floor or basement         |  |
| Ceiling height :                                              |  |
| Location of door: right, left or centered                     |  |
| Hardware finish: Chrome or Brushed Nickel or specialty finish |  |
| Panels: Full height or door and panels same height            |  |
| Comments/notes:                                               |  |

Please be advised these are approximate prices until we can come on site to verify.

We do require a 50% deposit for all orders placed.

Special order glass can take approximately 2 1/2-3 weeks to receive.

Quote is valid for 30 days.

# Shower design:

Alcove: 3 tiled walls, open face for glass



## 90 degree corner unit: 2 tiled walls, 2 glass walls



# Neo Angle Corner Showers: 2 tiled walls, 3 sides for glass



## 90 degree corner with half wall - 2 tiled walls 2 sides glass



#### 90 degree corner shower with half wall and return - 2 tiled walls, 2 sides for glass



# Alcove shower with half wall- 3 tiled walls glass on face only