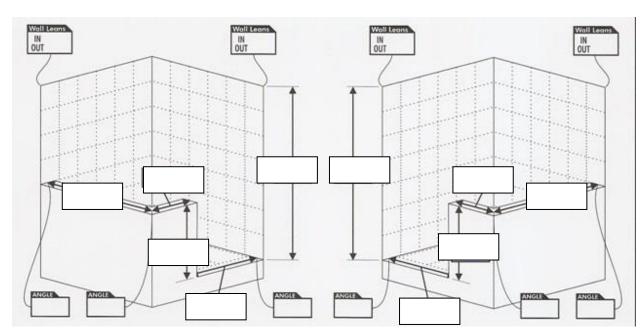

#### **Shower Quote Request Form**

| П | 2 | + | Δ |  |
|---|---|---|---|--|
|   |   |   |   |  |

| Name:                                                         |  |
|---------------------------------------------------------------|--|
| Address:                                                      |  |
| Phone #:                                                      |  |
| Email :                                                       |  |
| Design of Shower: *See diagrams below*                        |  |
| Opening size: (inches)                                        |  |
| Location of Shower: 2nd floor, main floor or basement         |  |
| Ceiling height :                                              |  |
| Location of door: right, left or centered                     |  |
| Hardware finish: Chrome or Brushed Nickel or specialty finish |  |
| Panels: Full height or door and panels same height            |  |
| Comments/notes:                                               |  |

# Neo Angle Corner Showers: 2 tiled walls, 3 sides for glass